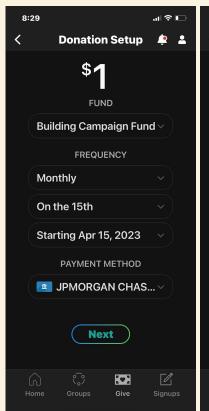

# CHURCH CENTER APP Set up recurring donations & check your pledge status

IN THE HEIGHTS. FOR THE HEIGHTS

\$200 Donation

Debit: \$ 4.60

ACH: \$ 0.30