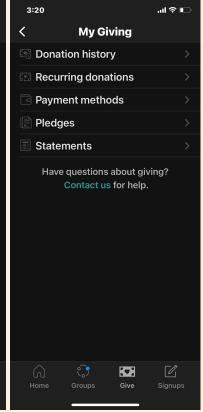

# CHURCH CENTER APP Set up recurring donations & check your pledge status

IN THE HEIGHTS. FOR THE HEIGHTS

\$200 Donation

Debit: \$ 4.60

ACH: \$ 0.30