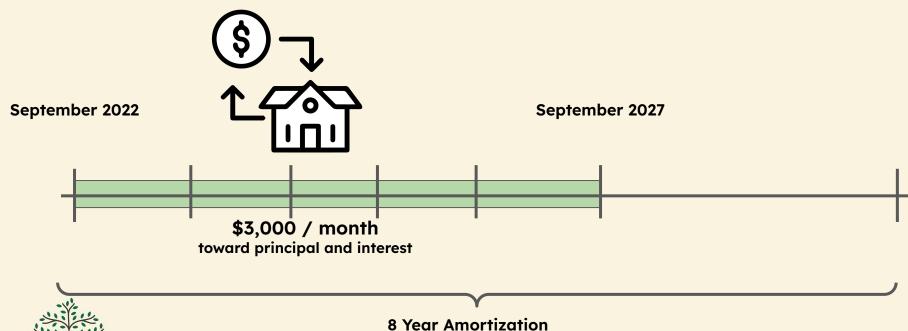

## ROOTED

IN THE HEIGHTS. FOR THE HEIGHTS.



#### A FRUIT TREE IN EVERY YARD

Everyone will sit under their own vine and under their own fig tree, and no one will make them afraid, for the LORD Almighty has spoken. Micah 4:4





## BUILDING PARTNERS & COLLABORATORS

Noex Sports
Sip Savor Soul
Teen Mother Choices / Blessings NEO
South Akron Youth Mentorship
Joann's Pantry



## **CAMPAIGN TEAM**

Yvette Diaz Jim Sheeler Dan Hazlett Jon Ashley

### **MORTGAGE (5 YRS)**





### **MORTGAGE (5 YRS)**

### **BALLOON PAYMENT**









## **THE GOAL:** \$150,000

Building Payoff: \$100,000 Building Reinvestment: \$50,000

### POSSIBLE BUILDING REINVESTMENT PROJECTS























Your Contact Information



Your Rooted
Commitment
(weekly, monthly, yearly)



Your Four Year Pledge Total



# Pledge Return Date: April 30, 2023

Return pledges in the provided envelopes to the box on the Rooted wall upstairs.

### Small Seeds. Big Harvest.

| Weekly       | Yearly  | 4 Year Total |  |
|--------------|---------|--------------|--|
| \$5          | \$260   | \$1,040      |  |
| \$15         | \$780   | \$3,120      |  |
| \$25         | \$1,300 | \$5,200      |  |
| \$40         | \$2,080 | \$8,320      |  |
| \$50         | \$2,600 | \$10,400     |  |
| <b>