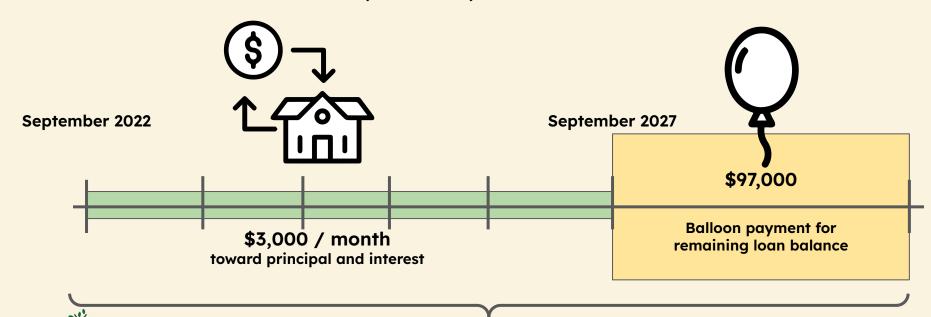

## ROOTED

IN THE HEIGHTS. FOR THE HEIGHTS.



#### A FRUIT TREE IN EVERY YARD

Everyone will sit under their own vine and under their own fig tree, and no one will make them afraid, for the LORD Almighty has spoken. Micah 4:4





## BUILDING PARTNERS & COLLABORATORS

Noex Sports
Sip Savor Soul
Teen Mother Choices / Blessings NEO
South Akron Youth Mentorship
Joann's Pantry



## **CAMPAIGN TEAM**

Yvette Diaz Jim Sheeler Dan Hazlett Jon Ashley

### **MORTGAGE (5 YRS)**





### **MORTGAGE (5 YRS)**

### **BALLOON PAYMENT**









## **THE GOAL:** \$150,000

Building Payoff: \$100,000 Building Reinvestment: \$50,000

### POSSIBLE BUILDING REINVESTMENT PROJECTS























Your Contact Information



Your Rooted
Commitment
(weekly, monthly, yearly)



Your Four Year Pledge Total



# Pledge Return Date: April 30, 2023

Return pledges in the provided envelopes to the box on the Rooted wall upstairs.

### Small Seeds. Big Harvest.

| Weekly       | Yearly  | 4 Year Total |  |
|--------------|---------|--------------|--|
| \$5          | \$260   | \$1,040      |  |
| \$15         | \$780   | \$3,120      |  |
| \$25         | \$1,300 | \$5,200      |  |
| \$40         | \$2,080 | \$8,320      |  |
| \$50         | \$2,600 | \$10,400     |  |
| <b>\$7</b> 5 | \$3,900 | \$15,600     |  |
| \$100